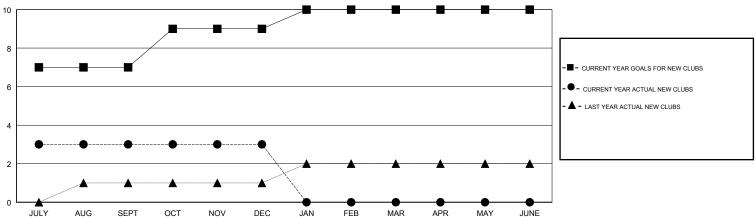

### GOALS AND ACTUAL NEW CLUBS CUMULATIVE

## LOCATION INDIA

**GMT CA** 

| Clubs                 |               |           |               | Members               |                           |                         |                                              |
|-----------------------|---------------|-----------|---------------|-----------------------|---------------------------|-------------------------|----------------------------------------------|
| RESULTS FOR 2017-2018 |               |           |               | RESULTS FOR 2017-2018 |                           |                         |                                              |
| QUARTER               | NEW CLUB GOAL | NEW CLUBS | DROPPED CLUBS | QUARTER               | MEMBER GROWTH NET<br>GOAL | MEMBER GROWTH<br>ACTUAL | DROPPED MEMBERS ACTUAL (including transfers) |
| JULY/AUG/SEPT         | 7             | 3         | 0             | JULY/AUG/SEPT         | 215                       | 141                     | 89                                           |
| OCT/NOV/DEC           | 2             | 0         | 2             | OCT/NOV/DEC           | 40                        | 58                      | 56                                           |
| JAN/FEB/MAR           | 1             | 0         | 0             | JAN/FEB/MAR           | -5                        | 0                       | 0                                            |
| APR/MAY/JUNE          | 0             | 0         | 0             | APR/MAY/JUNE          | -50                       | 0                       | 0                                            |