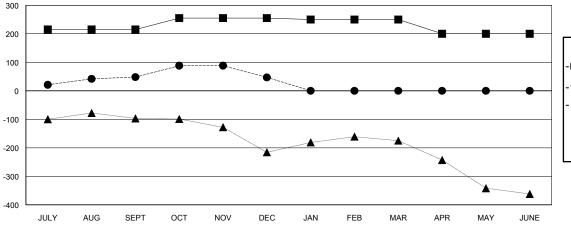

### GOALS AND ACTUAL MEMBERS CUMULATIVE

| -■- | - MEMBER GROWTH NET GOAL      |  |
|-----|-------------------------------|--|
| -•. | - MEMBER GROWTH ACTUAL        |  |
| - 🛦 | - LAST YEAR MEMBERSHIP ACTUAL |  |
|     |                               |  |
|     |                               |  |
|     |                               |  |

## LOCATION INDIA

**GMT CA** 

| Clubs                 |               |           |               | Members               |                           |                         |                                              |
|-----------------------|---------------|-----------|---------------|-----------------------|---------------------------|-------------------------|----------------------------------------------|
| RESULTS FOR 2017-2018 |               |           |               | RESULTS FOR 2017-2018 |                           |                         |                                              |
| QUARTER               | NEW CLUB GOAL | NEW CLUBS | DROPPED CLUBS | QUARTER               | MEMBER GROWTH NET<br>GOAL | MEMBER GROWTH<br>ACTUAL | DROPPED MEMBERS ACTUAL (including transfers) |
| JULY/AUG/SEPT         | 7             | 3         | 0             | JULY/AUG/SEPT         | 215                       | 141                     | 89                                           |
| OCT/NOV/DEC           | 2             | 0         | 2             | OCT/NOV/DEC           | 40                        | 58                      | 56                                           |
| JAN/FEB/MAR           | 1             | 0         | 0             | JAN/FEB/MAR           | -5                        | 0                       | 0                                            |
| APR/MAY/JUNE          | 0             | 0         | 0             | APR/MAY/JUNE          | -50                       | 0                       | 0                                            |